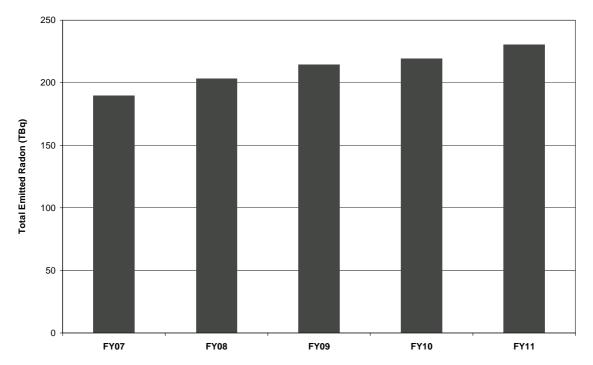

SF)

### 5.2 Gaseous Wastes

Fugitive radon is emitted from all areas of site; however the most significant are the mine ventilation raise bores, the ore stockpiles, milling activities, emission from the TSF and a component derived from ambient background concentrations.

Using the methodology derived from a review of radon source terms undertaken in 2002, the total site fugitive emission of RDP is approximately 230 TBq for the reporting period. This represents an increase over the previous reporting period's estimation of 219 TBq. The change is a result of increased production and is inline with the increases seen in FY07, FY08 and FY09 where there were similar levels of mine development and process plant production. The previous five year radon emission activity is trended in Figure 2.



Figure 2: Site total emitted radon

## 5.3 Dust and Particulate Emissions

Quantities of dust and particulate are generated from point-sources during the processing of ore. The principal point-sources of dust and particulate emissions are Smelter 2 (Smelter 1 only being used for the remelting of clean refinery scrap copper), the uranium calcining facility and the Slimes Treatment Plant (STP).

Smelter 2 processes copper concentrates produced during the milling, flotation, leach and feed preparation stages of the process, and consist of a Flash Furnace (FF), an Electric Slag Reduction Furnace (EF) and two Anode Furnaces. Concentrate is fed into the FF, generating slag, blister copper and off-gas containing significant quantities of sulphur dioxide (SO<sub>2</sub>) and dust. The dust is ca