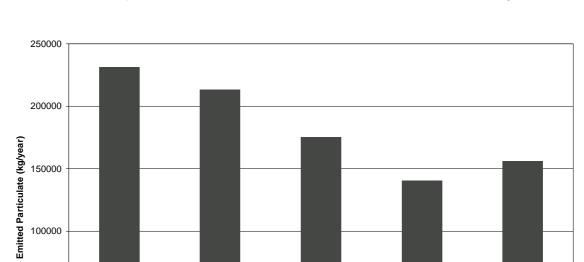

erated during the electro-refining process to recover gold and silver. The facility consists of a Roaster Scrubber, designed to treat various furnace off-gas streams, and a NOx Scrubber designed to treat emissions from the aciding process.

Using process control system data in coordination with isokinetic sampling, the total site particulate emission is estimated at 153,787 kg for the period 1 July 2010 to 30 June 2011. There is an increase from last year's figure due the reduced output of the plant in FY10 during the Clark Shaft recovery but was however below that of FY09 which had similar production rates to FY11. The main difference between FY11 and FY09 was that the Electric Furnace and Anode Furnaces spent less time in bypass during FY11 which reduced the total particulate emission.



The previous five year point source particulate emission data is trended in Figure 3.

Figure 3: Total emitted point source particulate

**FY08** 

Uranium oxide emissions from the calciners are shown in Figure 4. The uranium oxide emissions were determined from radionuclide analysis of samples collected during FY11 stack testing (with exception of those collected in June 2011 as these have yet to be analysed at time of reporting).

**FY09** 

**FY10** 

Total particulate emission from both calciner stacks in FY11 was 3,944kg, a decrease from previous year result of 6,035kg. The decrease in total particulate emission was due to lower average particulate concentrations and extended calciner downtime.

**FY07** 

50000

0

**FY11** 

The uranium oxide component of calciner stack was calcul