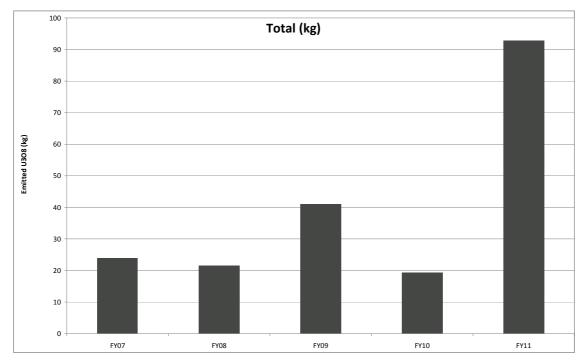

## List of Figures

| Figure 1: Wastes to the Tailings Storage Facility (TSF)                   | 19 |
|---------------------------------------------------------------------------|----|
| Figure 2: Site total emitted radon                                        | 20 |
| Figure 3: Total emitted point source particulate                          | 21 |
| Figure 4: Total emitted uranium oxide (U3O8) from the Calciner facilities | 22 |