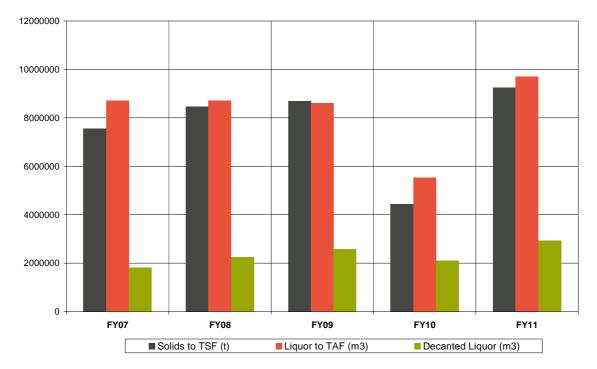

ther evaporates on the tailings cell or captured then transferred to a system of evaporation ponds, or is neutralised by the limestone underneath the TSF, before entering the groundwater, where it is reclaimed via a number of bores.

For the period 1 July 2010 to 30 June 2011, the mass of solid tailings produced was approximately 9,249,925 tonnes. The TSF water balance indicates that a volume of approximately 99,708,212m<sup>3</sup> of liquor was delivered to the TSF, of which approximately 2,923,000m<sup>3</sup> was decanted to the evaporation ponds with the remainder remaining in the tailings cells or evaporating. The data for the previous five years is shown below in Figure 1. The increase in FY11 was due to return to normal production as FY10 was impacted by the Clark Shaft incident.



Figure 1: Wastes to the Tailings Storage Facility (TSF)

### 5.2 Gaseous Wastes

Fugitive radon is emitted from all areas of site; however the most significant are the mine ventilation raise bores, the ore stockpiles, milling activities, emission from the TSF and a component derived from ambient background concentrations.

Using the methodology derived from a review of radon source terms undertaken in 2002, the total site fugitive emission of RDP is approximately 230 TBq for the reporting period. This represents an increase over the previous reporting period's estimation of 219 TBq. The change is a result of increased production and is inline with the increases seen in FY07, FY08 and FY09 where there were similar levels of mine development and process plant production. The previous five