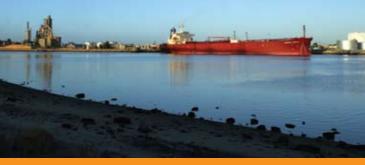

## Water Quality Improvement Plans

A Water Quality Improvement Plan (WQIP) can be developed for rivers, groundwater and coastal waters.

A Port Waterways WQIP has been developed. The WQIP details strategies and actions to protect the Port waterways and has enabled stakeholders to agree on desired outcomes.