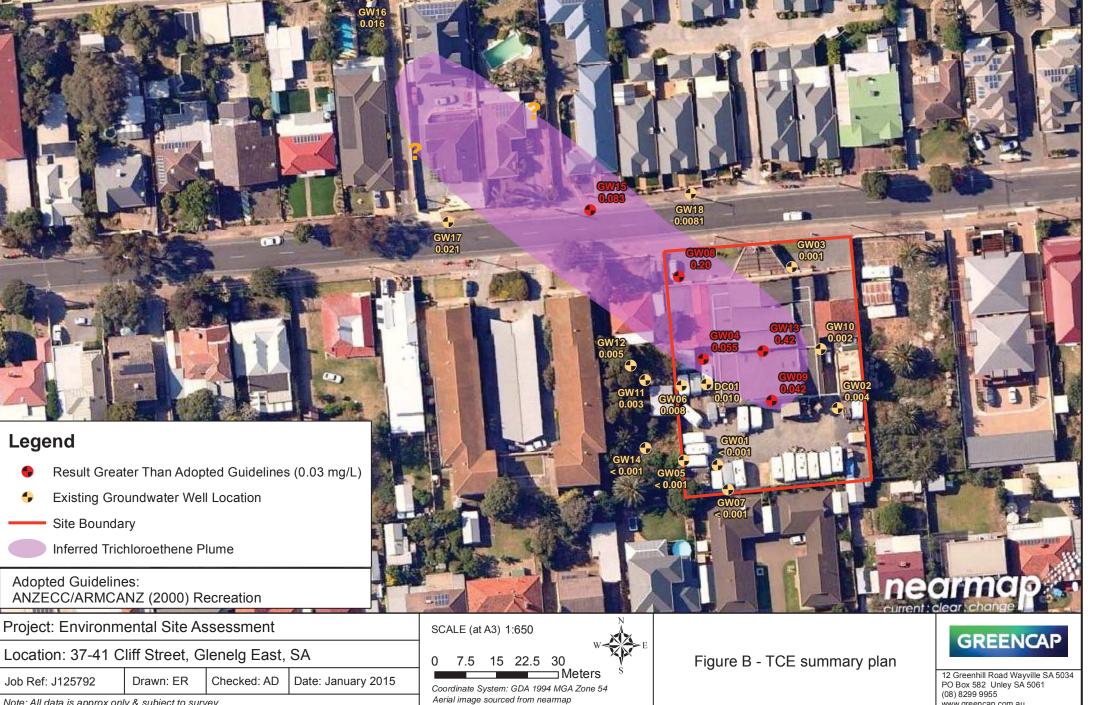

| Figure A - GW well locations                                                                 | GREENCAP                                                                                                |
| Job Ref: J125792         Drawn: ER         Checked: AD         Date: January 2015           Note: All data is approx only & subject to survey | Coordinate System: GDA 1994 MGA Zone 54<br>Aerial image sourced from nearmap |                                                                                              | 12 Greenhill Road Wayville SA 5034<br>PO Box 582 Unley SA 5061<br>(08) 8299 9955<br>www.greencap.com.au |

## Legend

Adopted Guidelines:

Project: Environmental Site Assessment

Job Ref: J125792

Note: All data is approx only & subject to survey

www.greencap.com.au



|                                                                                                                    |                                         | CUUS<br>CUUS<br>CUUS<br>CUUS<br>CUUS<br>CUUS<br>CUUS<br>CUUS |                                                                                  |
|--------------------------------------------------------------------------------------------------------------------|-----------------------------------------|--------------------------------------------------------------|----------------------------------------------------------------------------------|
| Legend                                                                                                             |                                         | CWOS